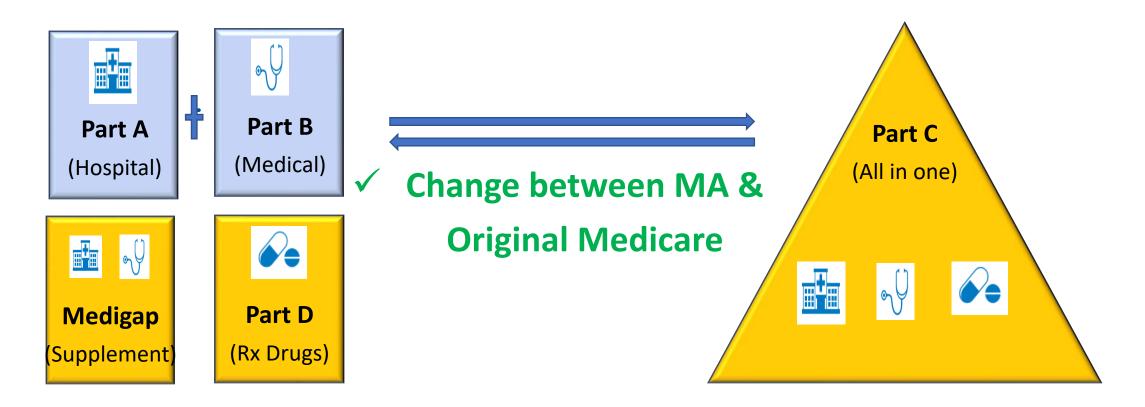

### **Original Medicare Alternative 1 - MA**

**Original Medicare +** 

(FFS)

Medicare Advantage (MA) (HMO, PPO)

Sold by private companies

### **Original Medicare vs. Medicare Advantage**

| Original Medicare +                                                                             | Medicare Advantage                                                                                                |
|-------------------------------------------------------------------------------------------------|-------------------------------------------------------------------------------------------------------------------|
| You can go to any doctor or hospital<br>that accepts Original Medicare,<br>anywhere in the U.S. | In many cases, you'll need to use<br>doctors and other providers who<br>are in the plan's network and<br>service. |
| In most cases, you <b>don't need</b> a referral to see a specialist.                            | In most cases, you <b>need</b> to get a referral to see a specialist.                                             |

### Which Medicare Option is best for you?

• Original Medicare A & B only (big financial exposure and penalties)

Original Medicare + <u>Medigap</u> + Part D

Medicare Advantage (MA)

Employer Retirement Plan