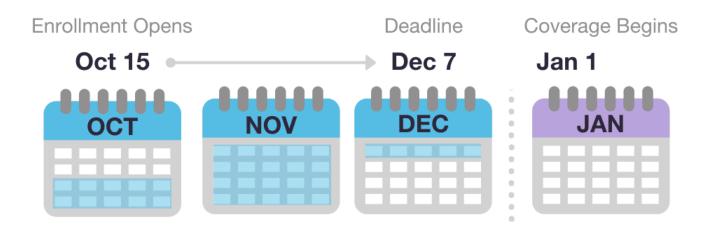

## **Medicare Enrollment Periods**

|           | INITIAL<br>ENROLLMENT<br>PERIOD (IEP)                         | GENERAL<br>ENROLLMENT<br>PERIOD (GEP)     | SPECIAL<br>ENROLLMENT<br>PERIOD (SEP)                   | ANNUAL<br>ENROLLMENT<br>PERIOD (AEP)     | OPEN<br>ENROLLMENT<br>PERIOD (OEP)      |
|-----------|---------------------------------------------------------------|-------------------------------------------|---------------------------------------------------------|------------------------------------------|-----------------------------------------|
| WHO NEEDS | Turning 65                                                    | Missed IEP                                | Previous<br>Employer-based<br>coverage                  | Medicare Plan<br>Enrollees               | Medicare<br>Advantage (MA)<br>Enrollees |
| PURPOSE   | Enroll in Original<br>Medicare                                | Enroll in<br>Medicare Part A<br>or Part B | Enroll in<br>Medicare Part A<br>or Part B               | Reevaluate<br>coverage &<br>Make Changes | One-time<br>change to<br>MA Plan        |
| WHEN      | 3 months before<br>65th birthday<br>through 3<br>months after | January 1 -<br>March 31                   | 8 months from<br>termination of<br>employer<br>coverage | October 15 -<br>December 7               | January 1 -<br>March 31                 |

# **Annual Enrollment Period (AEP)**

#### **Medicare Annual Enrollment Period**

#### Annual Election Period (AEP)