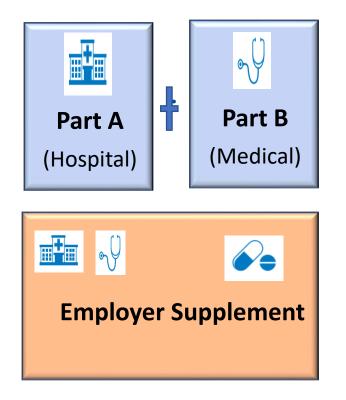

## Part A Coverage

# Part B Coverage

**Medically Necessary :** 

- $\circ$  Doctors' services
- $\odot$  Outpatient medical and surgical services and supplies
- Clinical lab tests
- Durable medical equipment (DME)
- $\,\circ\,$  Diabetic testing equipment and supplies
- $\odot$  Preventive services Home health care
- Outpatient therapy
- Outpatient mental health care services

#### Medigap is :

Medicare Supplement for Parts A & B

#### Medigap is :

insurance sold by <u>private companies</u> to supplement original Medicare

### **How to supplement Original Medicare ?**

 Part D is : Prescription Drug Plan (Rx)

#### Part D is :

insurance is sold by <u>private companies</u> to add Rx coverage to original Medicare

• To buy Part D :

You must have Original Medicare Part A and/or Part B