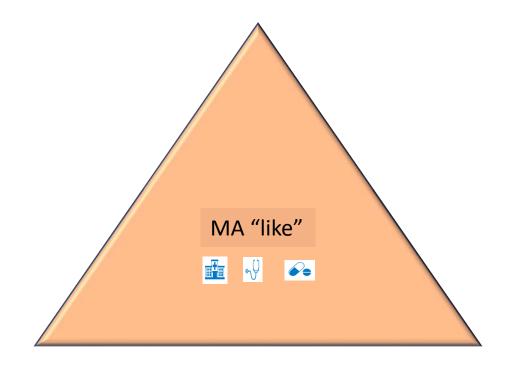

### **Original Medicare Alternative 1 - MA**

**Original Medicare +** 

(FFS)

Medicare Advantage (MA) (HMO, PPO)

Sold by private companies

### **Cost of Medicare Advantage**

|                       | Premium (2024)                             | Deductible (2024) | Co-Pay                               |
|-----------------------|--------------------------------------------|-------------------|--------------------------------------|
| Part A<br>Services    | \$0 for most people who worked 40 Quarters | \$0               | Depends on<br>the plan               |
| Part B<br>Services    | \$174.70 for Most people                   | \$0               | Depends on<br>the plan               |
| Medicare<br>Advantage | ~depending on plan and age \$0-\$120       | \$0               | Depends on<br>service and<br>Rx tier |